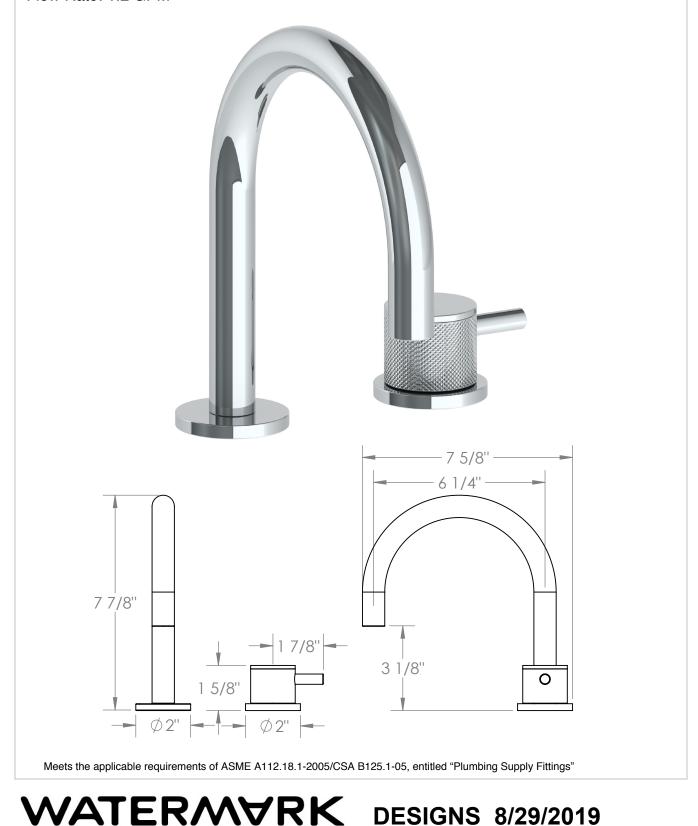

## 22-1.3S-TIC

Deck Mounted 2 Hole Gooseneck Lavatory Set with Short Spout Includes MPU5 Soft-Touch Drain with Overflow Flow Rate: 1.2 GPM

350 Dewitt Ave Brooklyn NY 11207 USA T 718 257 2800 F 718 257 2144 info@watermark-designs.com