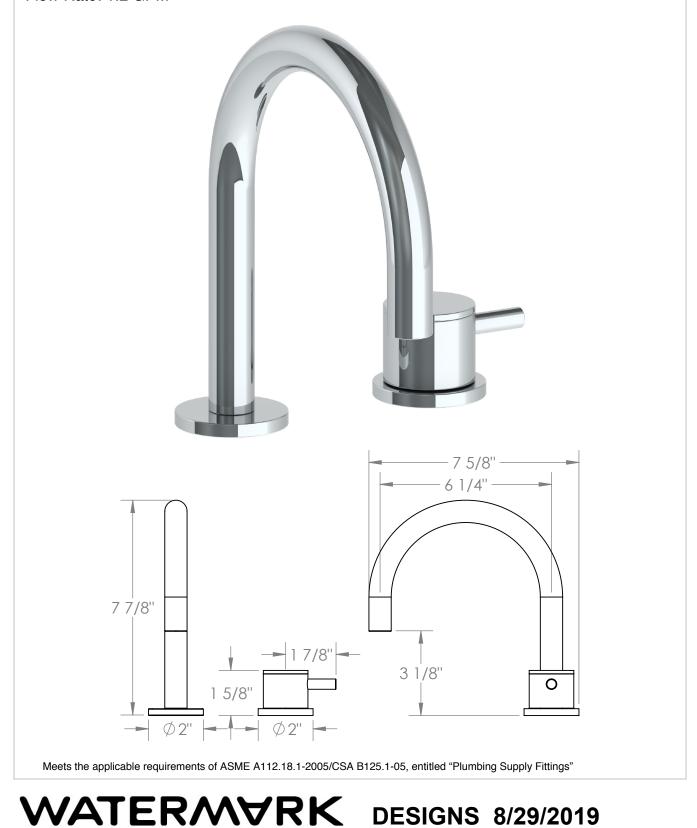

## 22-1.3S-TIB

Deck Mounted 2 Hole Gooseneck Lavatory Set with Short Spout Includes MPU5 Soft-Touch Drain with Overflow Flow Rate: 1.2 GPM

350 Dewitt Ave Brooklyn NY 11207 USA T 718 257 2800 F 718 257 2144 info@watermark-designs.com