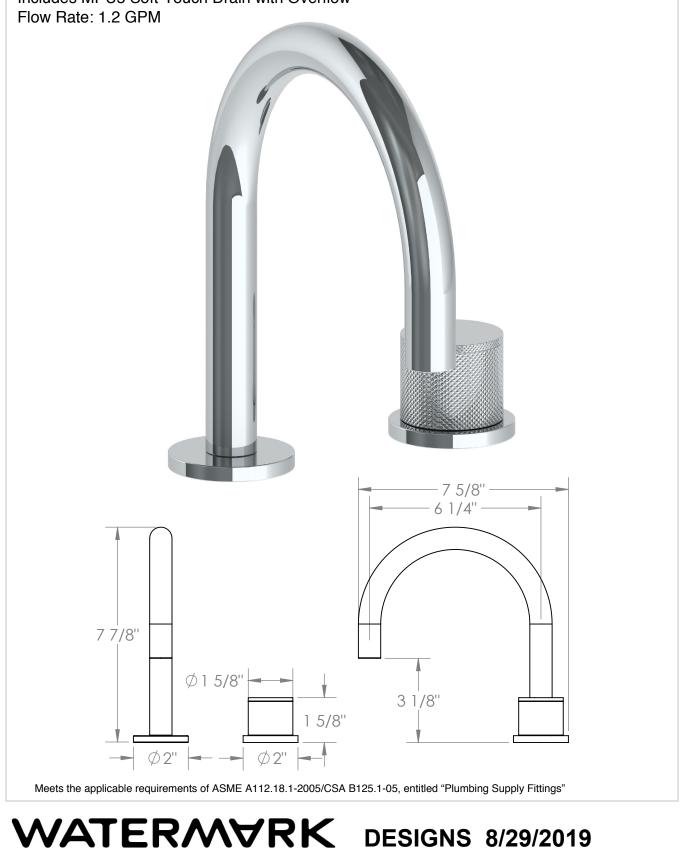

## 22-1.3S-TIA

Deck Mounted 2 Hole Gooseneck Lavatory Set with Short Spout Includes MPU5 Soft-Touch Drain with Overflow Flow Bate: 1.2 GPM

350 Dewitt Ave Brooklyn NY 11207 USA T 718 257 2800 F 718 257 2144 info@watermark-designs.com